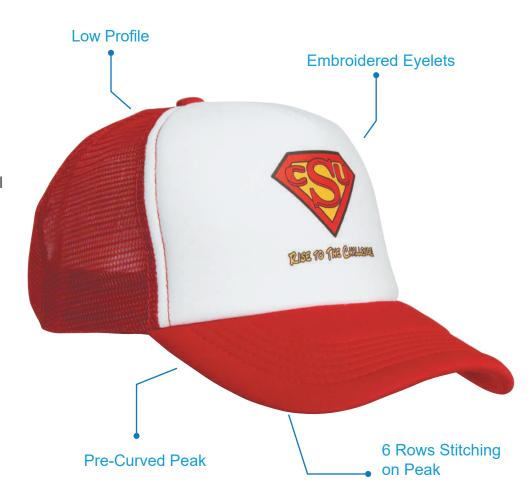

### Features:

Foam Front
Mesh Back Panels
Structured 5 Panel
Pre-Curved Peak
Matching Peak (Under) Material
Thick Padded Sweatband