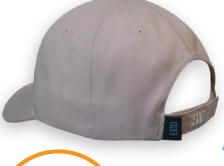

Features:

Structured 6 Panel Pre-Curved Peak **Embroidered Eyelets** Matching Peak Under Material 4 Stitch Polo Sweatband Poplin Lined Internal Seams

### **Back Fastener:**

Fabric Covered **Short Touch Strap** 

# **Decoration Area:**

Centre Front: 5.5cm H x 10cm W

Side: 5cm H x 6cm W Back (above arch):

Text: 1cm H x 9.5cm W Logo: 4.5cm H x 4.5cm W

## **Available Services:**

Stock **Custom Indent Express** Fast-Track

# **Decoration Method:**

Stock: Embroidery, Digital Print, Plastisol Transfer Indent: Flat or 3D Embroidery, Digital Print, Badging

Embossing, many other options

#### **Carton Details:**

144 units per carton (6 inner boxes) 24 units packed in an inner box 55cm L x 37cm W x 57cm H

Carton: 16kgs



**Special Features** 







**Embroidered Eyelets** 

RAZOR TAB