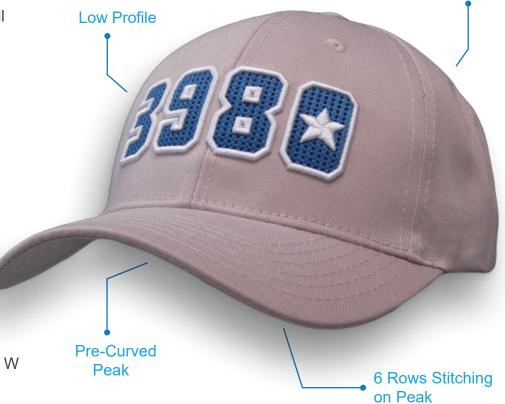

# 3980

### Features:

Structured 6 Panel Pre-Curved Peak **Embroidered Eyelets** Matching Peak Under Material 4 Stitch Polo Sweatband Poplin Lined Internal Seams